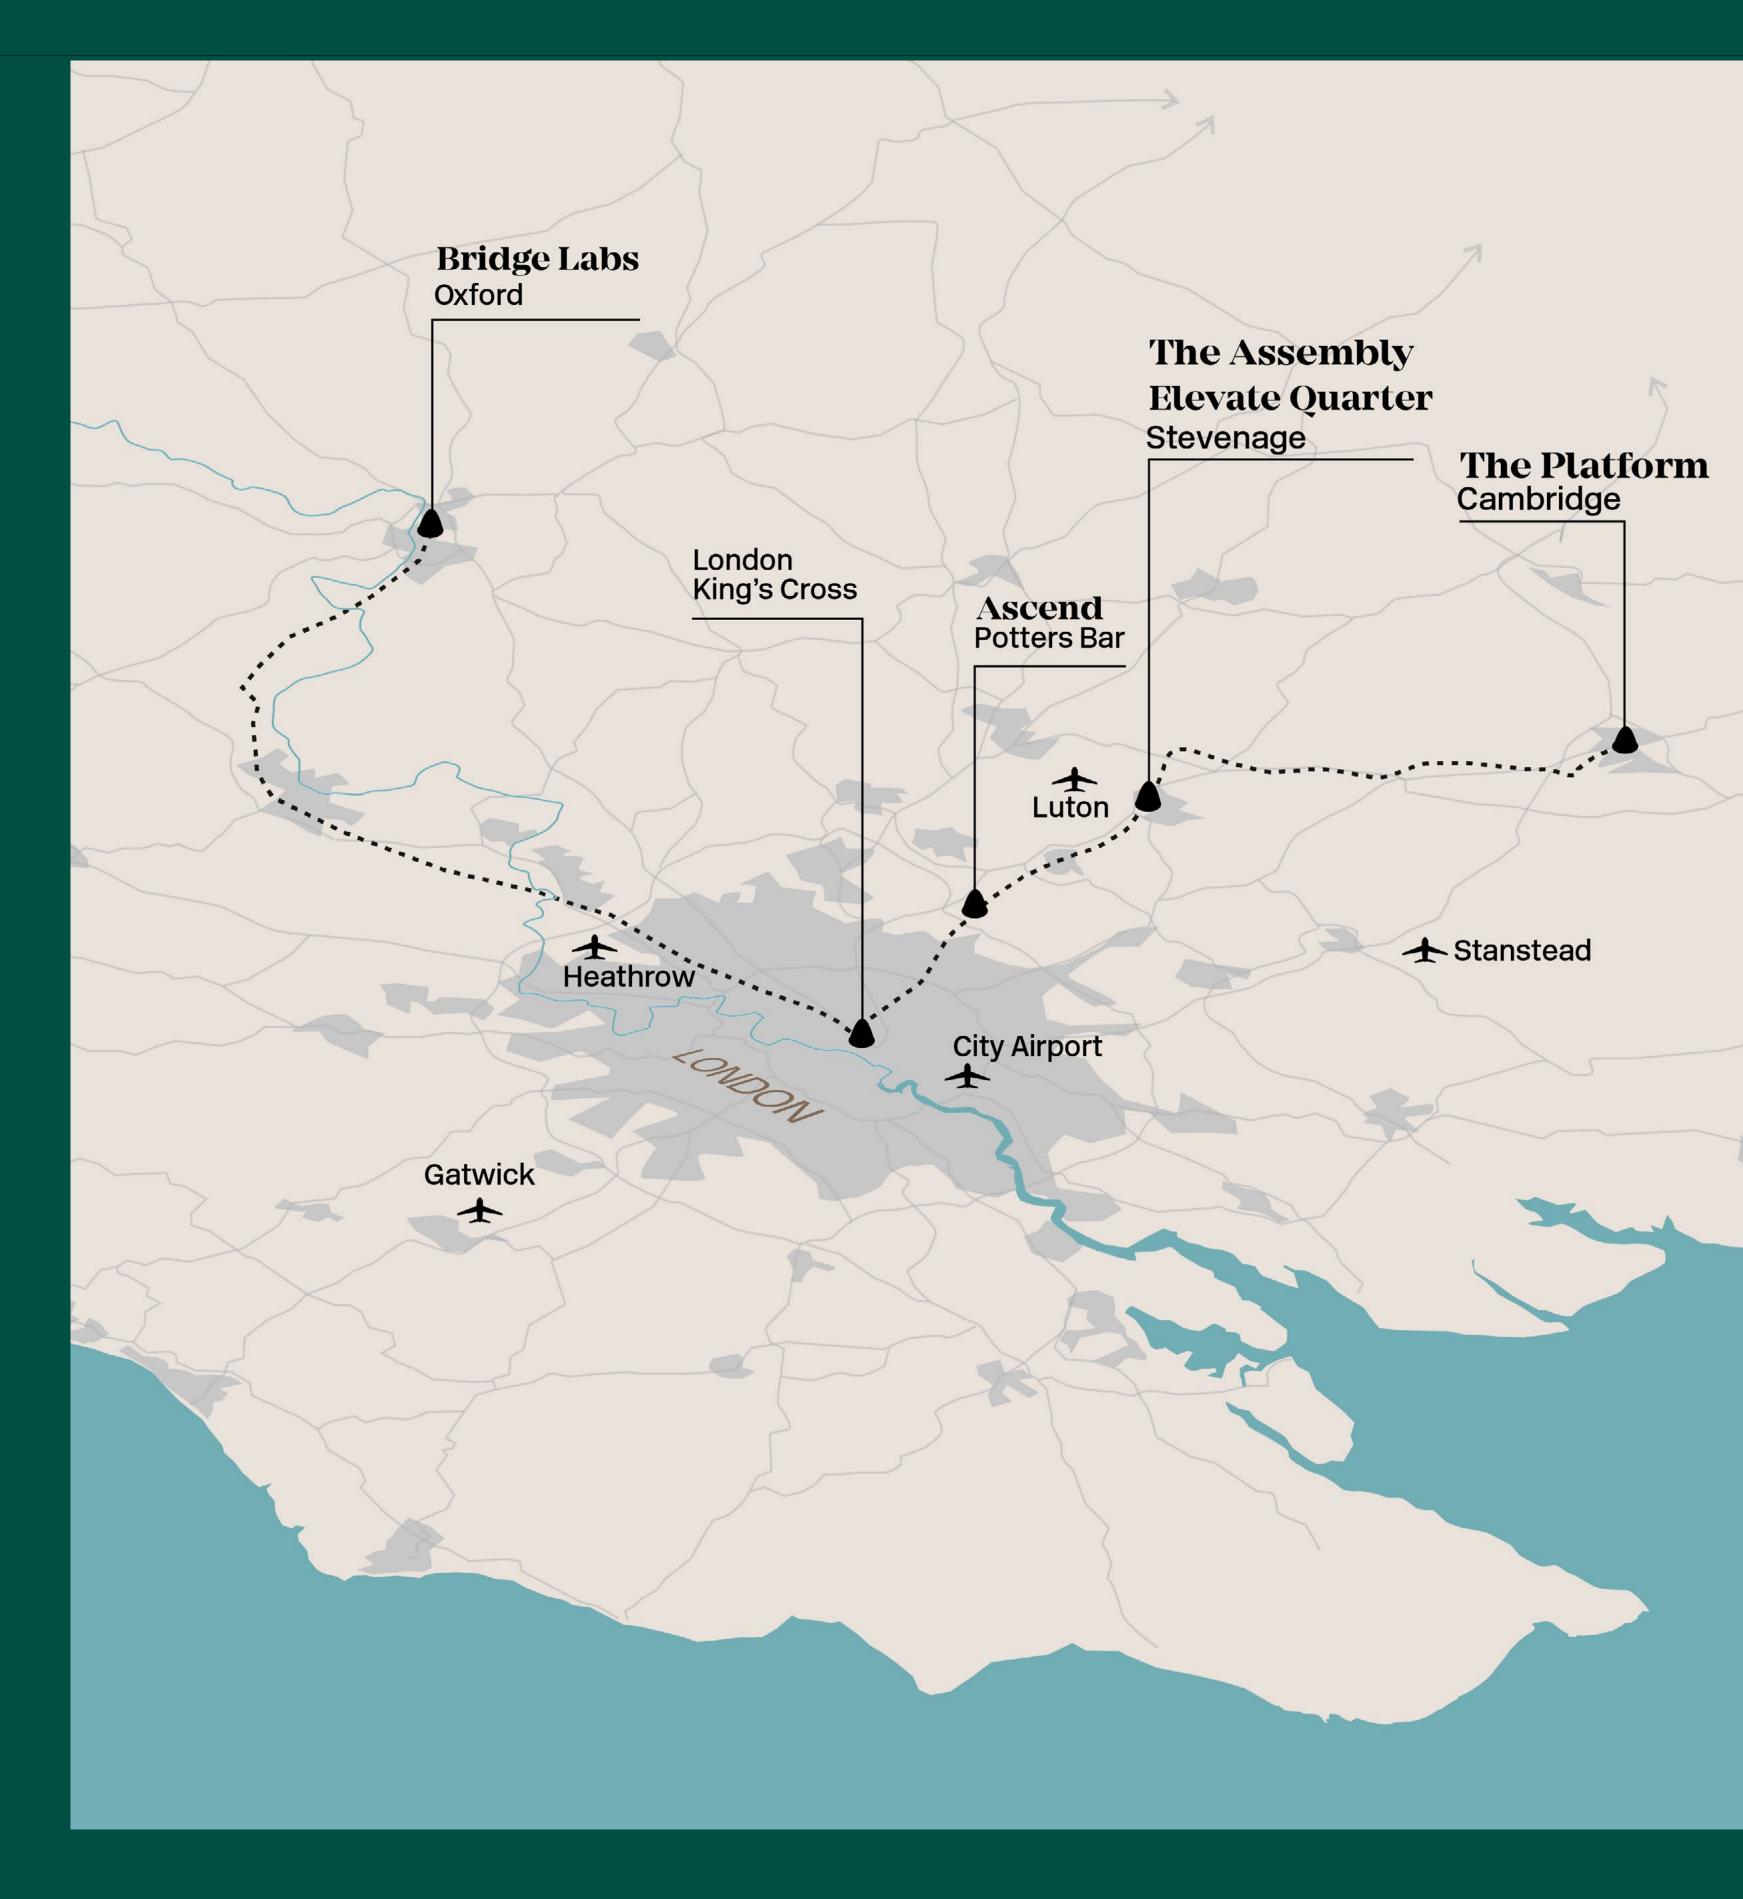

Cambridge The Platform

Stevenage
The Assembly & Elevate Quarter

London North Ascend

Oxford Bridge Labs Together we are developing 1.6 million sqft of office, lab and GMP space on one site, just south of Stevenage town centre and adjacent to GSK European R&D Hub, Stevenage BioScience Catalyst and the Cell and Gene Therapy Catapult.