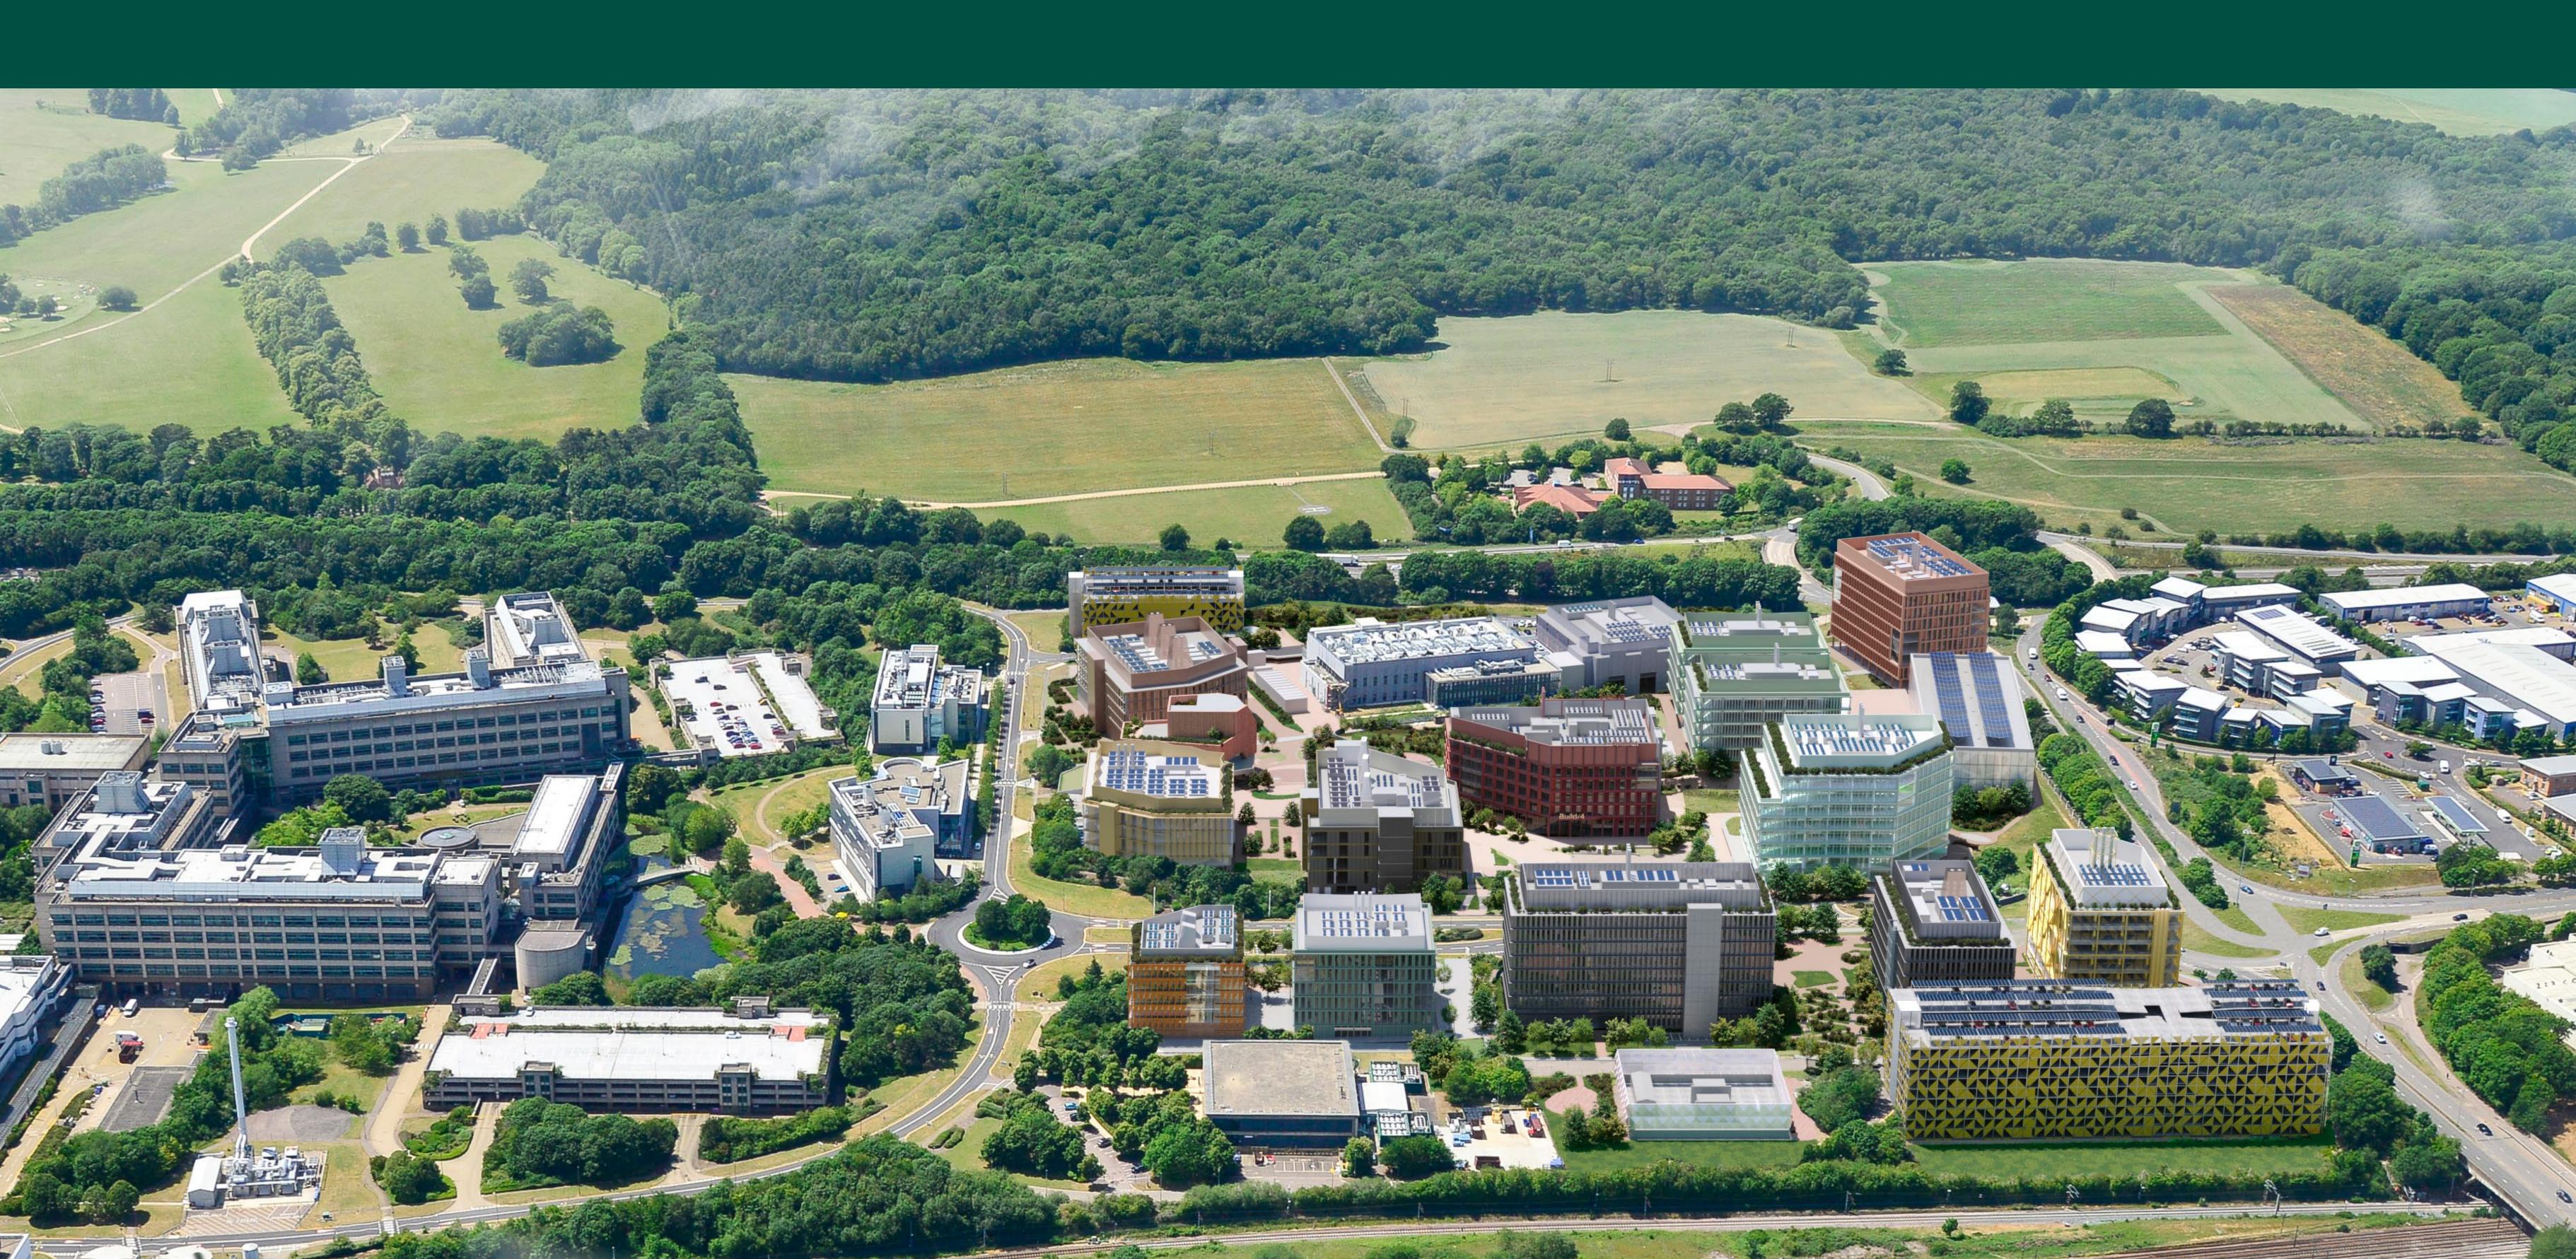

# Elevate Quarter

OVERVIEW

Stevenage is already the largest Cell and Gene Therapy Cluster outside the US. Our campus will build on this strength to make it a global leader for research and innovation.

We are on a mission to make Stevenage a globally recognised centre for research and innovation. The world renowned cluster includes our partners and neighbours: GSK, The Cell and Gene Therapy Catapult and Stevenage Bioscience Catalyst. In 2020, private equity investment in R&D activities

In 2020, private equity investment in R&D activities linked to biotechnology was higher in Stevenage than for the clusters in Cambridge and London, and very close to the figure for Oxford.

LOCATION

1.6 million sqft of office, lab and GMP space on one site, just south of Stevenage town centre.

#### SUMMARY

- 1 1.6 million sqft of offices, labs and GMP in one location
- Adjacent to GSK's Global R&D facility,
   Stevenage Bioscience Catalyst and the
   Cell and Gene Therapy Catapult
- An open, green landscaped masterplan
   with a range of amenities
- A diverse range of facilities, catering to all sizes of enterprise