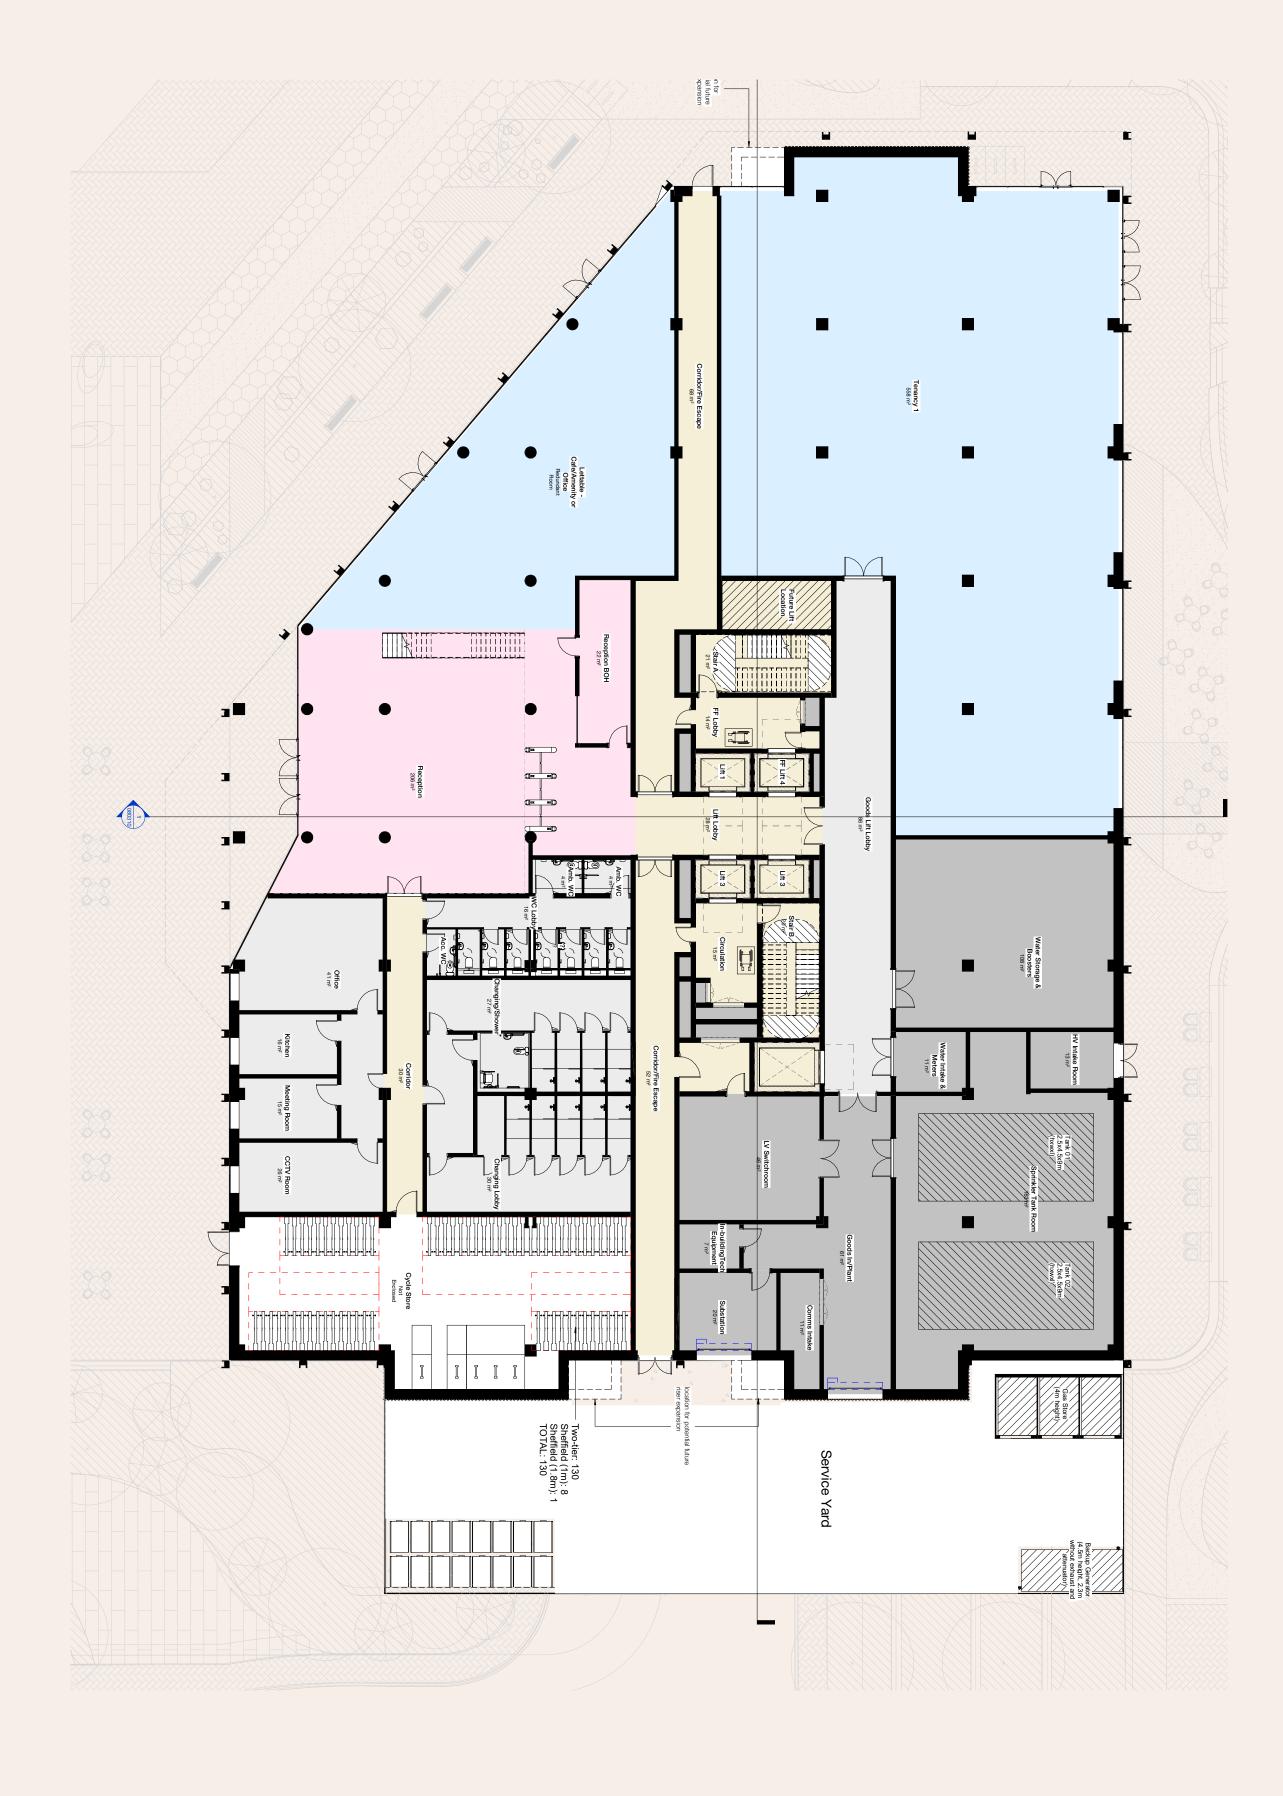

#### Building 2 Ground Floor Plan

|                          | Total GIA<br>(sqft) | Typical Floor<br>Area (sqft) | Floor to floor height (ft) |
|--------------------------|---------------------|------------------------------|----------------------------|
| Phase 1                  |                     |                              |                            |
| Building 2<br>Building 4 | 119,533<br>135,485  | 29,883<br>27,097             | 13.7<br>13.7               |