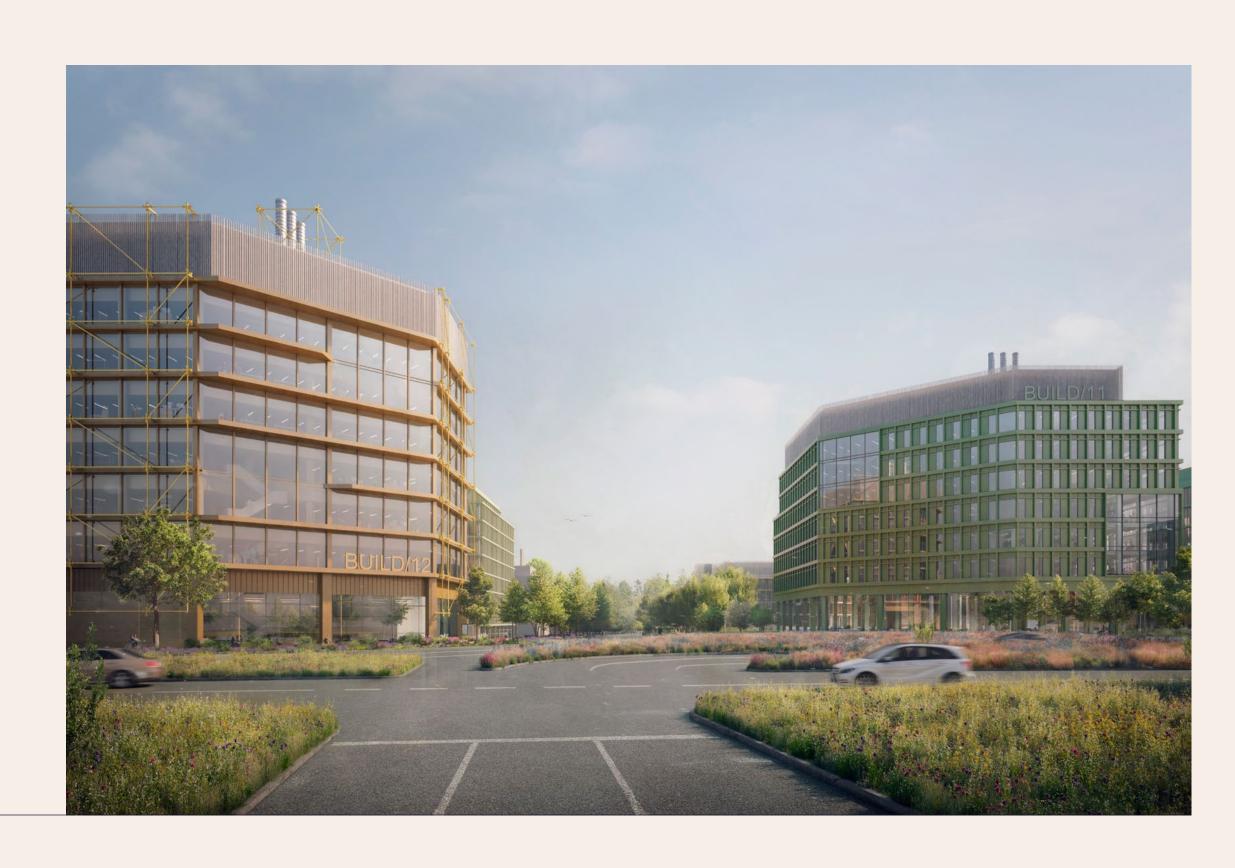

#### SUMMARY

- 1 1.6 million sqft of offices, labs and GMP in one location
- Adjacent to GSK's Global R&D facility,
   Stevenage Bioscience Catalyst and the
   Cell and Gene Therapy Catapult
- An open, green landscaped masterplan
   with a range of amenities
- A diverse range of facilities, catering to all sizes of enterprise

#### SPECIFICATION

- Shell and Core and fully fitted options available
- Volumetric construction for speedy delivery
- Achieving BREEAM Excellent and targeting Outstanding
- 4 Floor-to-floor height: R&D 4.2m / GMP 7.5m