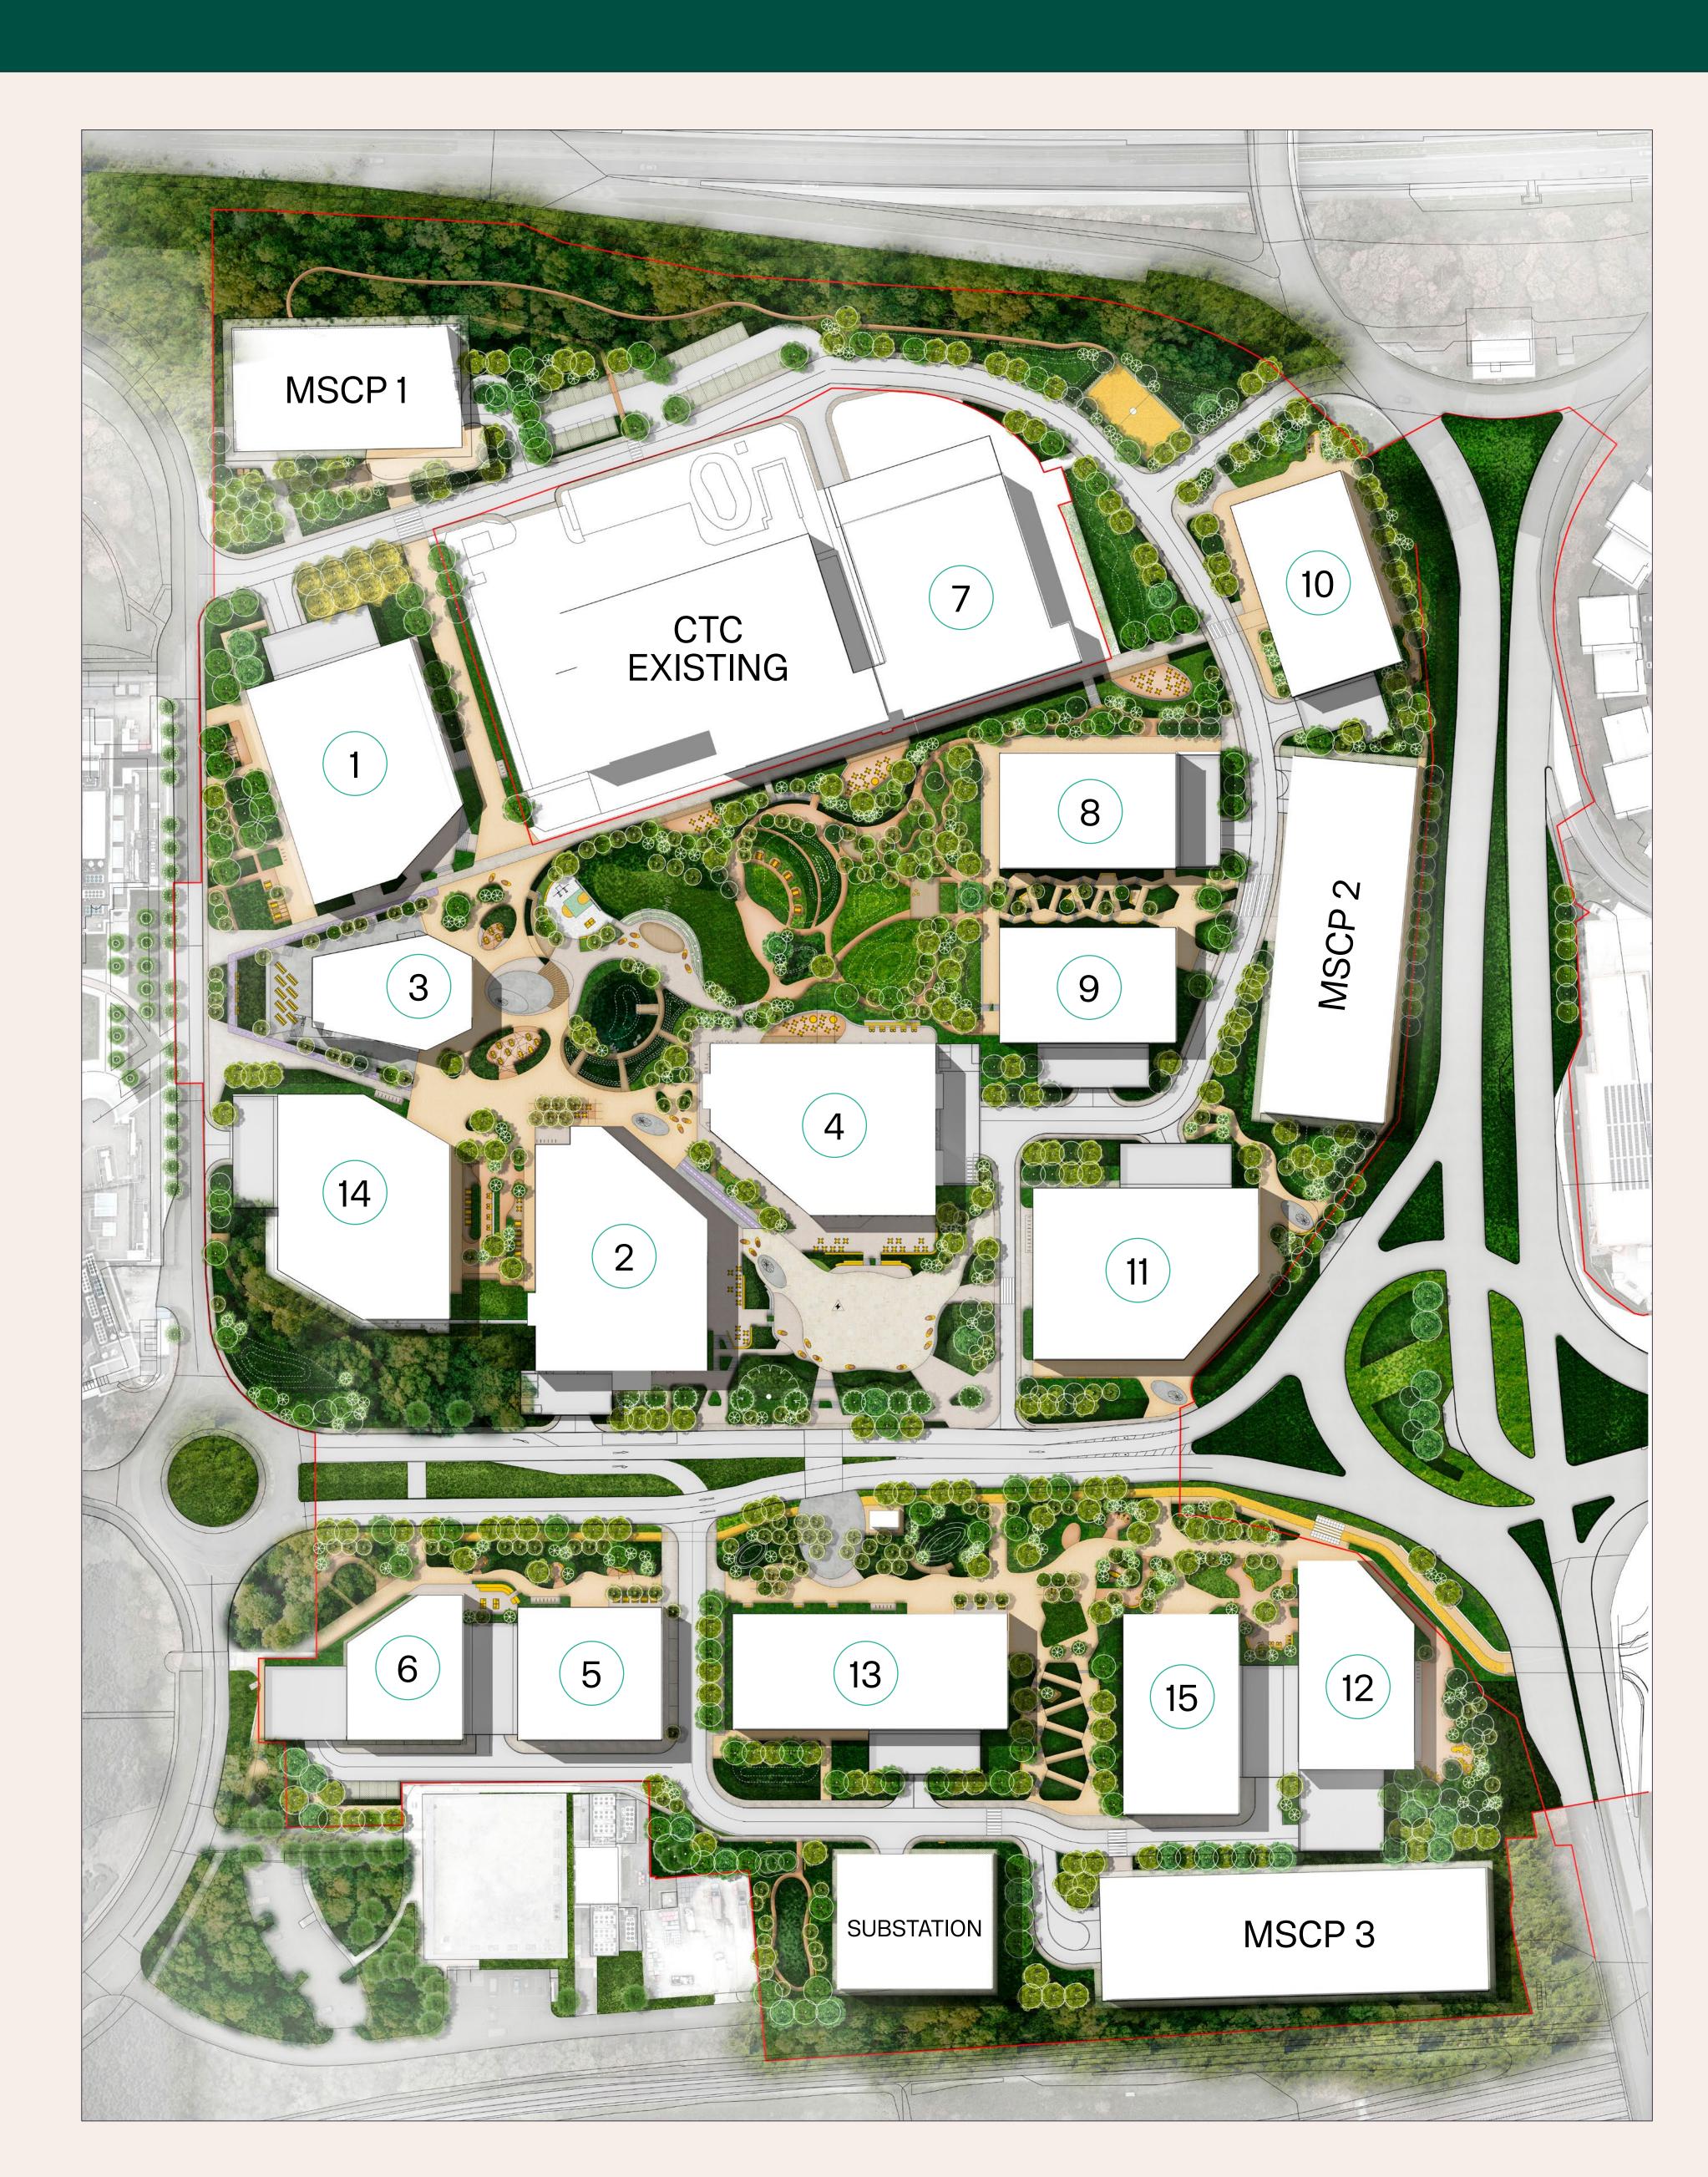

Site Plan Scale 1:2000 @A3

|               | Total GIA<br>(sqft) | Typical Floor<br>Area (sqft) | Floor to floor<br>height (ft) |
|---------------|---------------------|------------------------------|-------------------------------|
| Phase 1       |                     |                              |                               |
| Building 1    | 79,922              | 27,173                       | 23.6                          |
| Building 2    | 119,533             | 29,883                       | 13.7                          |
| Building 3    | 28,800              | 8,495                        | 14.7                          |
| Building 4    | 135,485             | 27,097                       | 13.7                          |
| Phase 2       |                     |                              |                               |
| Building 8    | 59,675              | 14,919                       | 13.7                          |
| Building 9    | 59,675              | 14,919                       | 13.7                          |
| Building 10   | 136,400             | 17,050                       | 13.7                          |
| Building 11   | 208,229             | 26,374                       | 13.7                          |
| Building 14   | 125,744             | 25,575                       | 13.7                          |
| Phase 3       |                     |                              |                               |
| Building 12   | 125,744             | 15,718                       | 13.7                          |
| Building 13   | 93,775              | 23,444                       | 23.6                          |
| Building 15   | 68,200              | 17,050                       | 23.6                          |
| SBC Expansion | 1                   |                              |                               |
| Building 5    | 80,394              | 13,994                       | 13.7                          |
| Building 6    | 43,906              | 10,977                       | 13.7                          |
| CTC Expansion |                     |                              |                               |
| Building 7    | 55,678              | 27,839                       | 23.6                          |