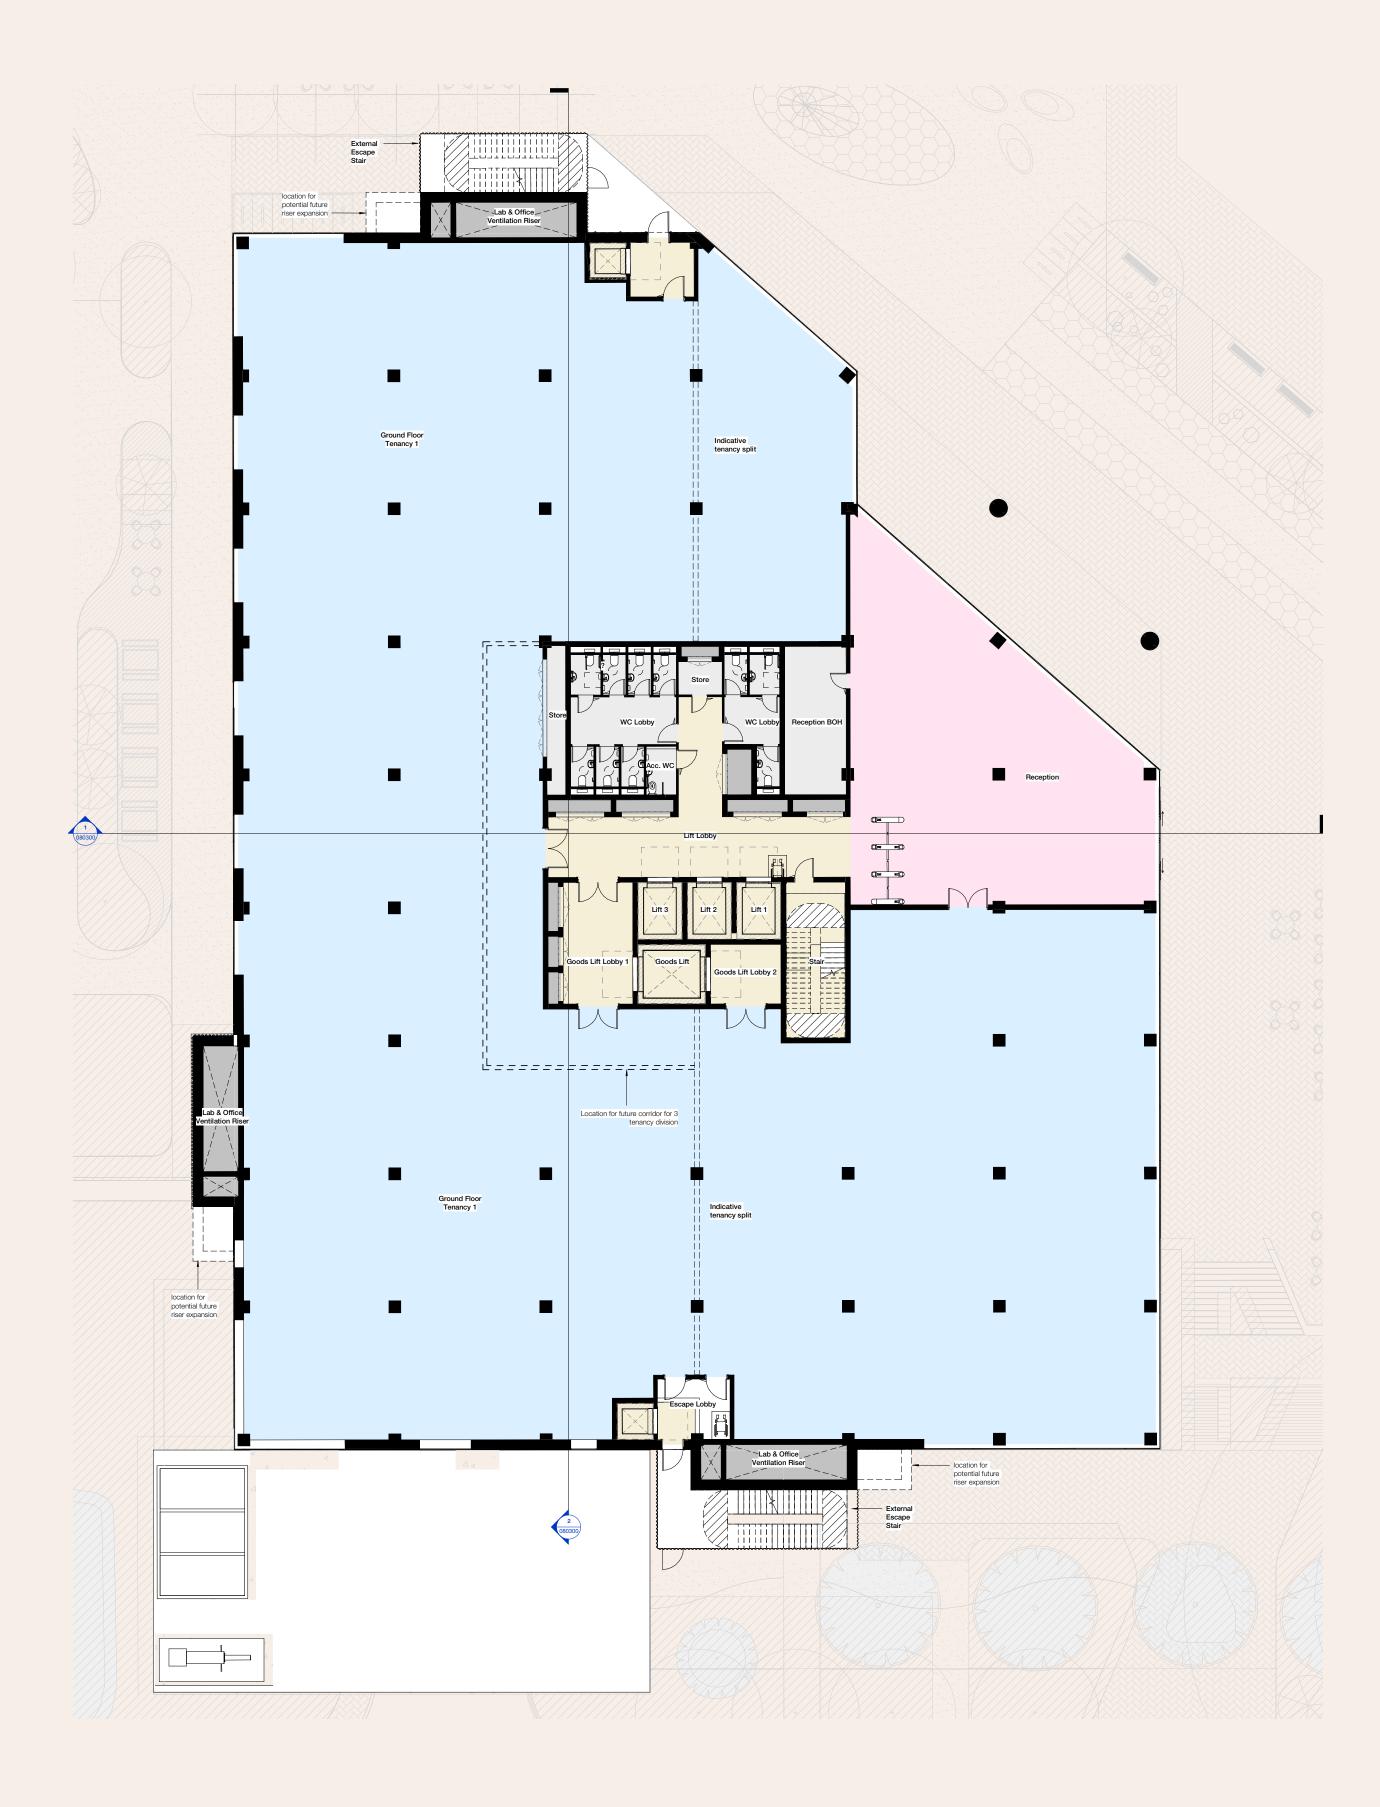

#### Building 2 Ground Floor Plan

|                          | Total GIA<br>(sqft) | Typical Floor<br>Area (sqft) | Floor to floor height (ft) |
|--------------------------|---------------------|------------------------------|----------------------------|
| Phase 1                  |                     |                              |                            |
| Building 2<br>Building 4 | 119,533<br>135,485  | 29,883<br>27,097             | 13.7<br>13.7               |