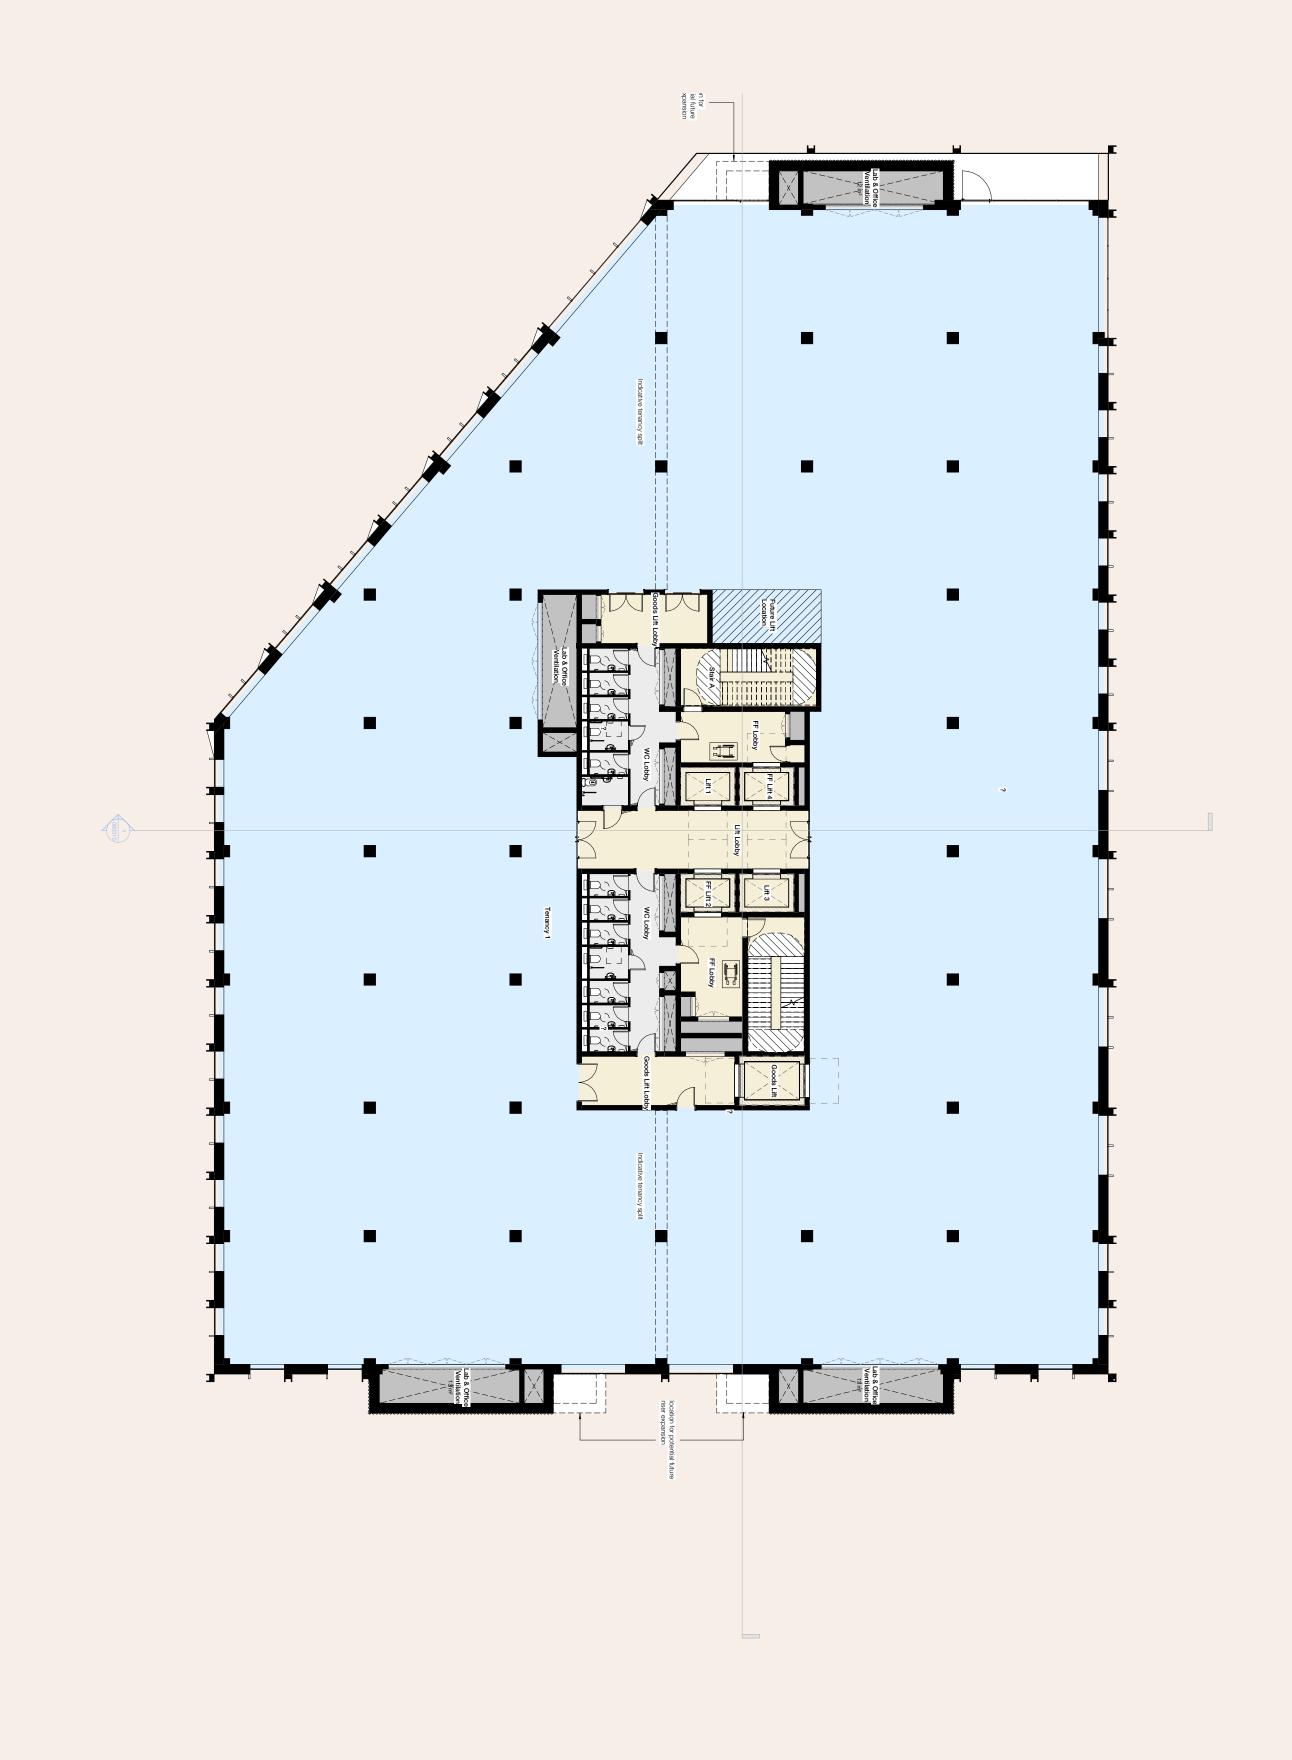

# Building 4 Typical Floor Plan

|            | Total GIA | Typical Floor | Floor to floor |
|------------|-----------|---------------|----------------|
|            | (sqft)    | Area (sqft)   | height (ft)    |
| Phase 1    |           |               |                |
| Building 2 | 119,533   | 29,883        | 13.7           |
| Building 4 | 135,485   | 27,097        | 13.7           |