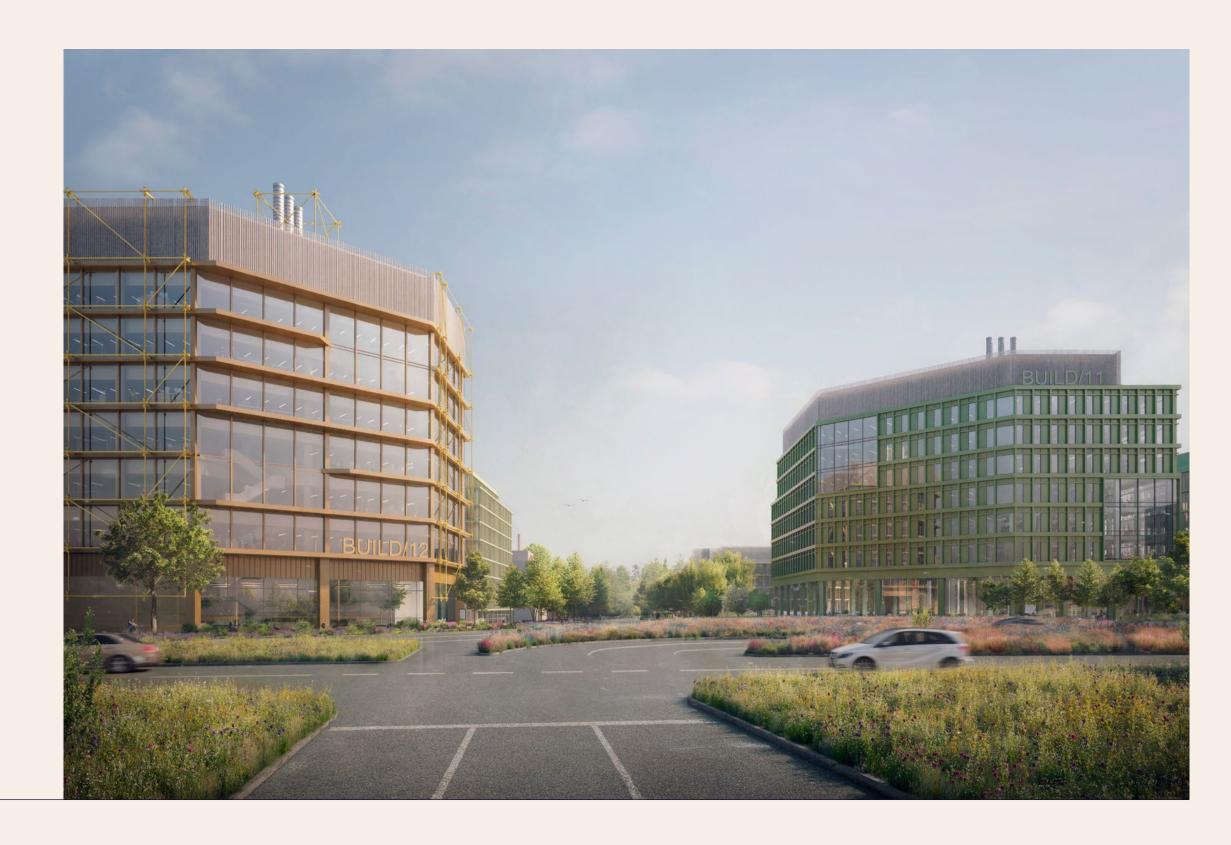

#### SUMMARY

- 1 1.6 million sqft of offices, labs and GMP in one location
- Adjacent to GSK's Global R&D facility,
   Stevenage Bioscience Catalyst and the
   Cell and Gene Therapy Catapult
- An open, green landscaped masterplan
   with a range of amenities
- A diverse range of facilities, catering to all sizes of enterprise

#### SPECIFICATION

- Shell and Core and fully fitted options available
- Volumetric construction for speedy delivery
- Achieving BREEAM Excellent and targeting Outstanding
- 4 Floor-to-floor height: R&D 4.2m / GMP 7.5m