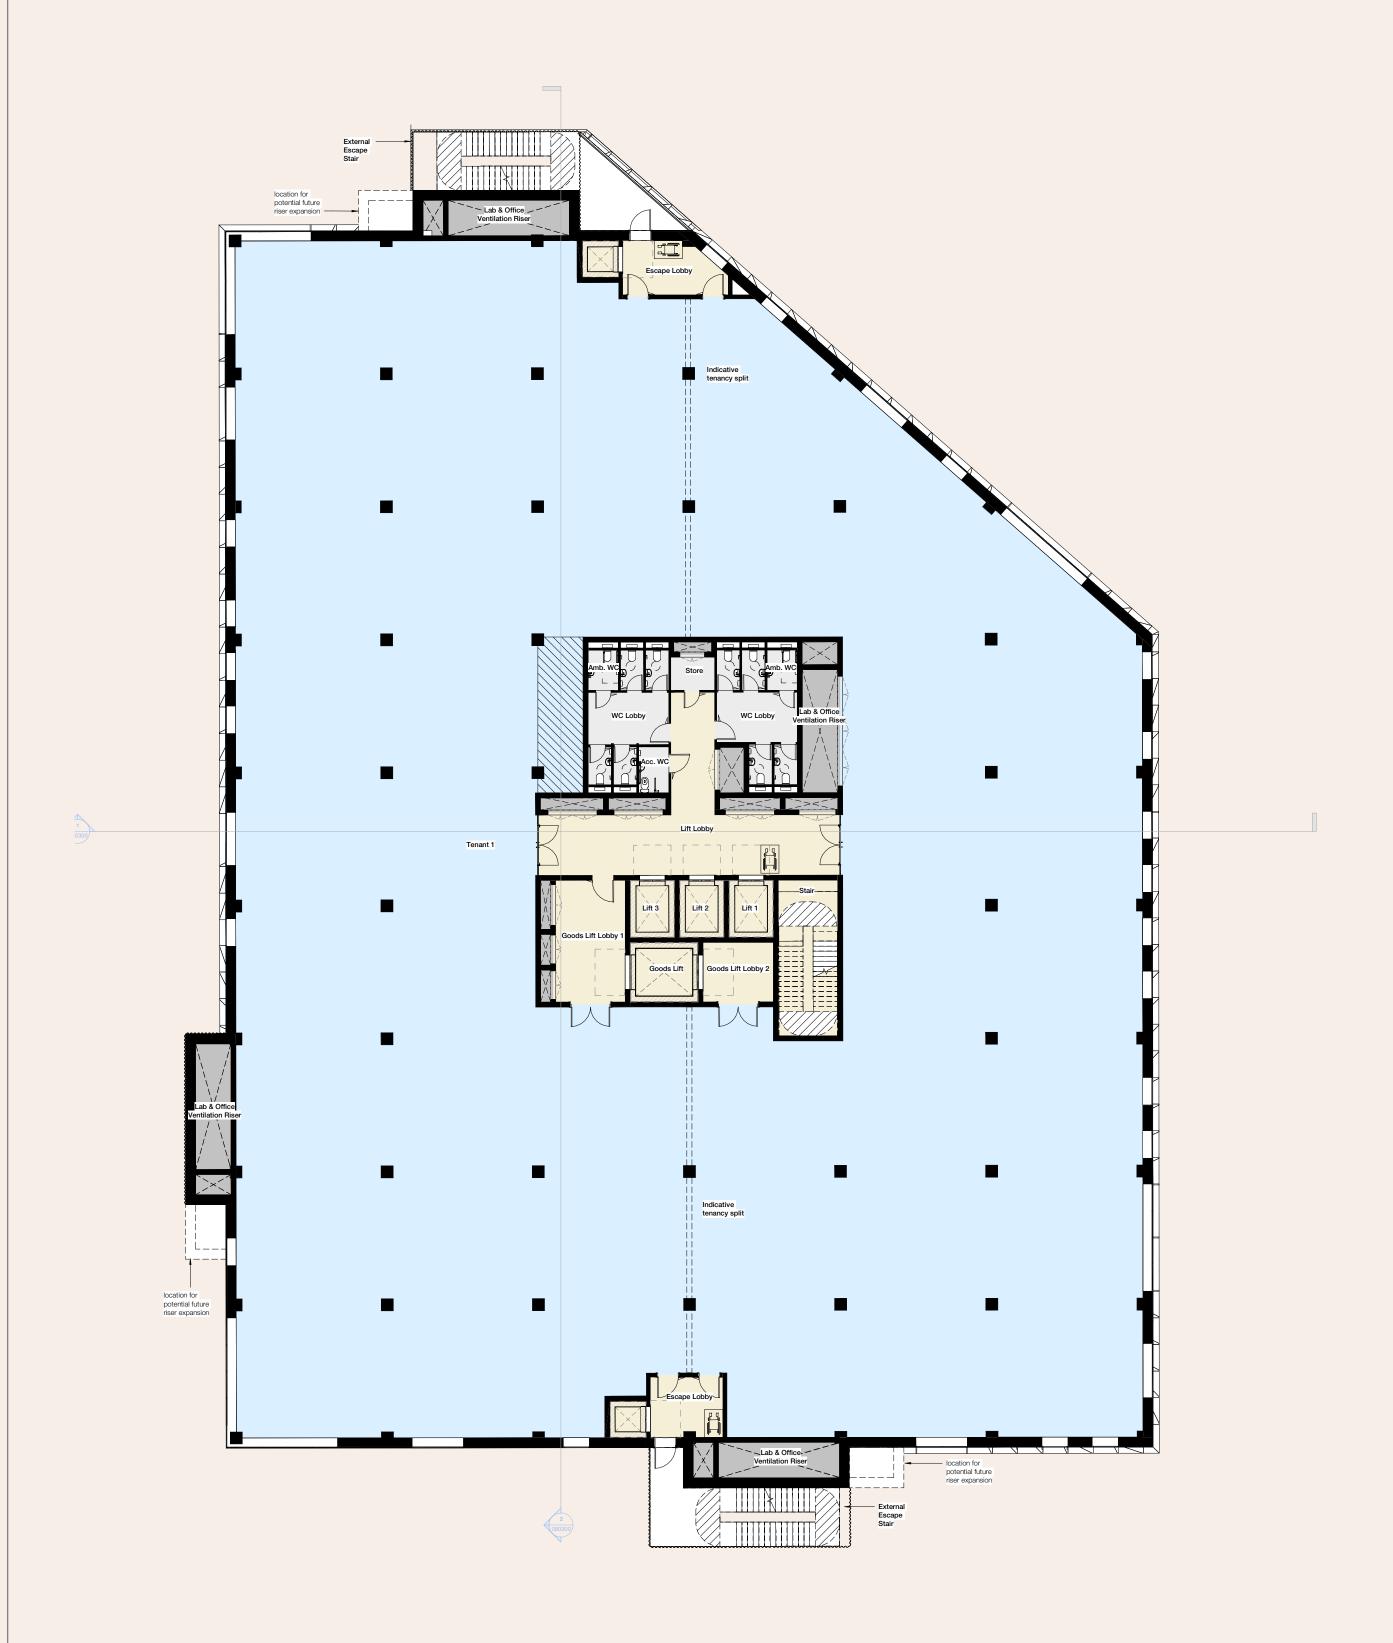

# Building 2 Typical Floor Plan

|            | Total GIA | Typical Floor | Floor to floor |
|------------|-----------|---------------|----------------|
|            | (sqft)    | Area (sqft)   | height (ft)    |
| Phase 1    |           |               |                |
| Building 2 | 119,533   | 29,883        | 13.7           |
| Building 4 | 135,485   | 27,097        | 13.7           |